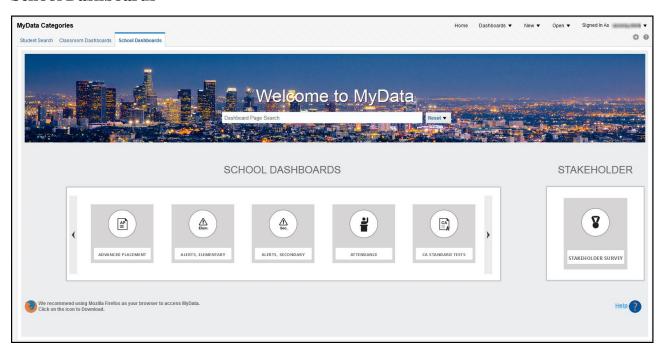

On the left side of the screen you will find the MyData Dashboards, Student Search, Classroom Dashboards and School Dashboards. On the right side of the screen MyData will display the most recently added dashboards to MyData.

## **School Dashboards**

Please call MyData if any questions and check our website for upcoming training for new users.

213.241.5200 option 4 and 4 or email us at mydata@lausd.net

Release 19.3 9/8/17