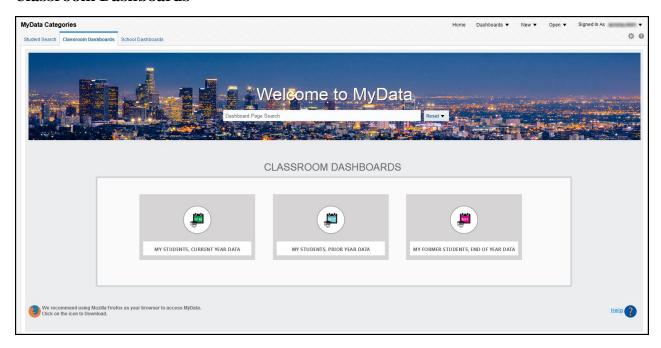

On the left side of the screen you will find the MyData Dashboards, Student Search, Classroom Dashboards and School Dashboards. On the right side of the screen MyData will display the most recently added dashboards to MyData.

## **Classroom Dashboards**