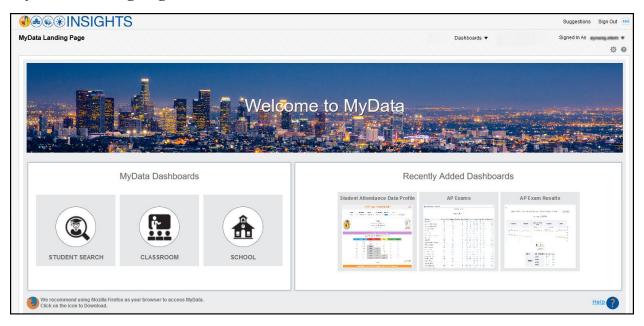

## **NEW** MyData Landing Page:

We are pleased to announce the release of our updated MyData landing page!

- Click on MyData Logo to view all dashboards available.
- Now you can also search for a student profile directly from this page.

On the left side of the screen you will find the MyData Dashboards, Student Search, Classroom Dashboards and School Dashboards. On the right side of the screen MyData will display the most recently added dashboards to MyData.

## **MyData Landing Page**