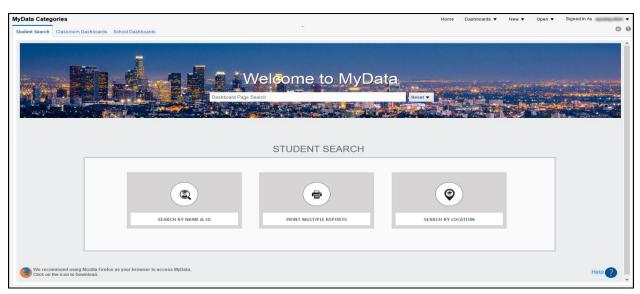

On the left side of the screen you will find the MyData Dashboards, Student Search, Classroom Dashboards and School Dashboards. On the right side of the screen MyData will display the most recently added dashboards to MyData.

## **Student Search**

Release 19.3 9/8/17