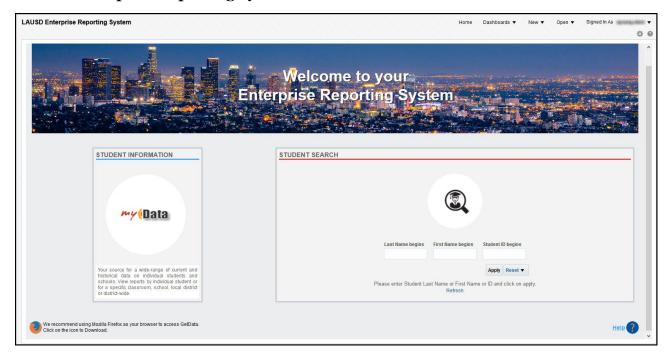

# **LAUSD Enterprise Reporting System**

\*Depending on your **Access Role** you may see more or less applications available to you.

Release 19.3 9/8/17

• Once you click on Student Information or the MyData Logo you will be able to see a new landing page.